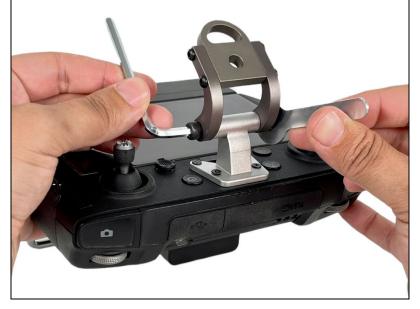

## How to assemble:

Remove the protective sticker from your Smart Controller to accesses the screw points

To have better access of the rear screws loosen up the top part of the utility mount with the hex key and wrench provided. Remember to tighten it back to lock its position once you have mounted the Monitor / Tablet

Now your utility mount is properly installed!

The clamp has two mechanisms to ensure your tablet sit secure and in place.

The first mechanism is the ratchet part, to adjust to the size of your tablet. We recommend setting it a little smaller (1" / 2.5cm) than the actual size of the tablet for a tighter, secure fit.