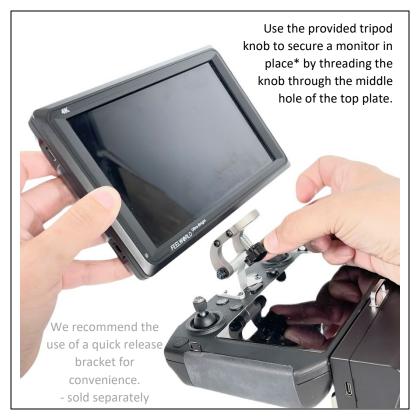

Now your utility mount is properly installed!

The clamp has two mechanisms to ensure your tablet sit secure and in place.

The first mechanism is the ratchet part, to adjust to the size of your tablet. We recommend setting it a little smaller (1" / 2.5cm) than the actual size of the tablet for a tighter, secure fit.