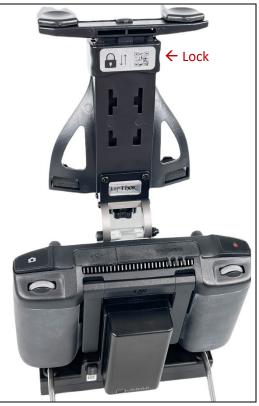

Once you have selected the right height lock the ratchet in place by sliding the lock downwards.

Place the tablet in landscape mode by pulling the spring mechanism upwards and release it to secure the tablet in place. You can adjust the top clamp tabs, if needed, to avoid pressing on any buttons