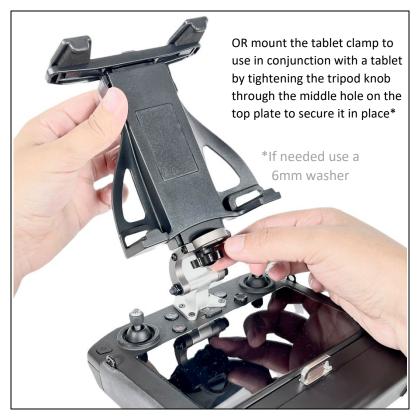

Scan the QR code, by opening the camera app on your smart phone or tablet device.

Point your camera at the QR code.

Tap the banner that appears on your device to open the tutorial video in YouTube

The tablet clamp is compatible with most small tablets like iPad Mini or similar up to larger tablets like the iPad Pro 12.9" and everything in between 7.9" iPad Mini 12.9" iPad Pro