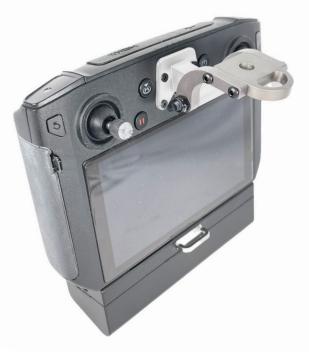

## How to assemble:

Remove the protective sticker from your Smart Controller to accesses the screw points

To have better access of the rear screws loosen up the top part of the utility mount with the hex key and wrench provided. Remember to tighten it back to lock its position once you have mounted the Monitor / Tablet