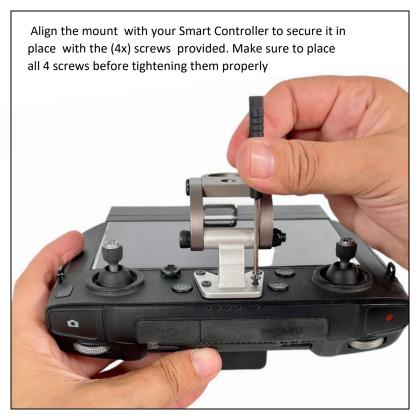

## How to assemble:

Remove the protective sticker from your Smart Controller to accesses the screw points

To have better access of the rear screws loosen up the top part of the utility mount with the hex key and wrench provided. Remember to tighten it back to lock its position once you have mounted the Monitor / Tablet