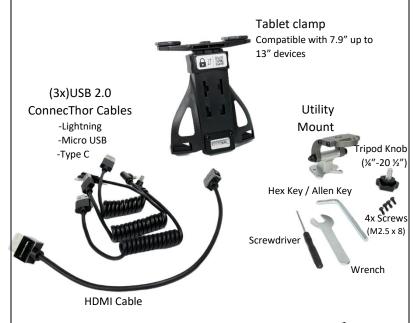

# UPDATED VERSION 2022



#### **PRO ENTERPRISE**

Utility mount for DJI SC PRO ENTERPRISE / MATRICE 300 by Thor's Drone World

User's Manual



### Content:



11 Thorsc PRO ENTERPRISE

## How to assemble:

Remove the protective sticker from your Smart Controller to accesses the screw points





To have better access of the rear screws loosen up the top part of the utility mount with the hex key and wrench provided. Remember to tighten it back to lock its position once you have mounted the Monitor / Tablet





Now your utility mount is properly installed!





The clamp has two mechanisms to ensure your tablet sit secure and in place.

The first mechanism is the ratchet part, to adjust to the size of your tablet. We recommend setting it a little smaller (1" / 2.5cm) than the actual size of the tablet for a tighter, secure fit.

Once you have selected the right height lock the ratchet in place by sliding the lock downwards.



Place the tablet