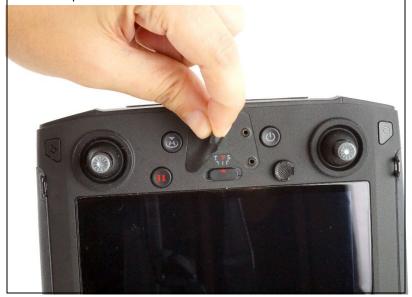

## How to assemble:

Remove the protective sticker from your Smart Controller to accesses the screw points

To have better access of the rear screws loosen up the top part of the utility mount with the hex key and wrench provided. Remember to tighten it back to lock its position once you have mounted the Monitor / Tablet